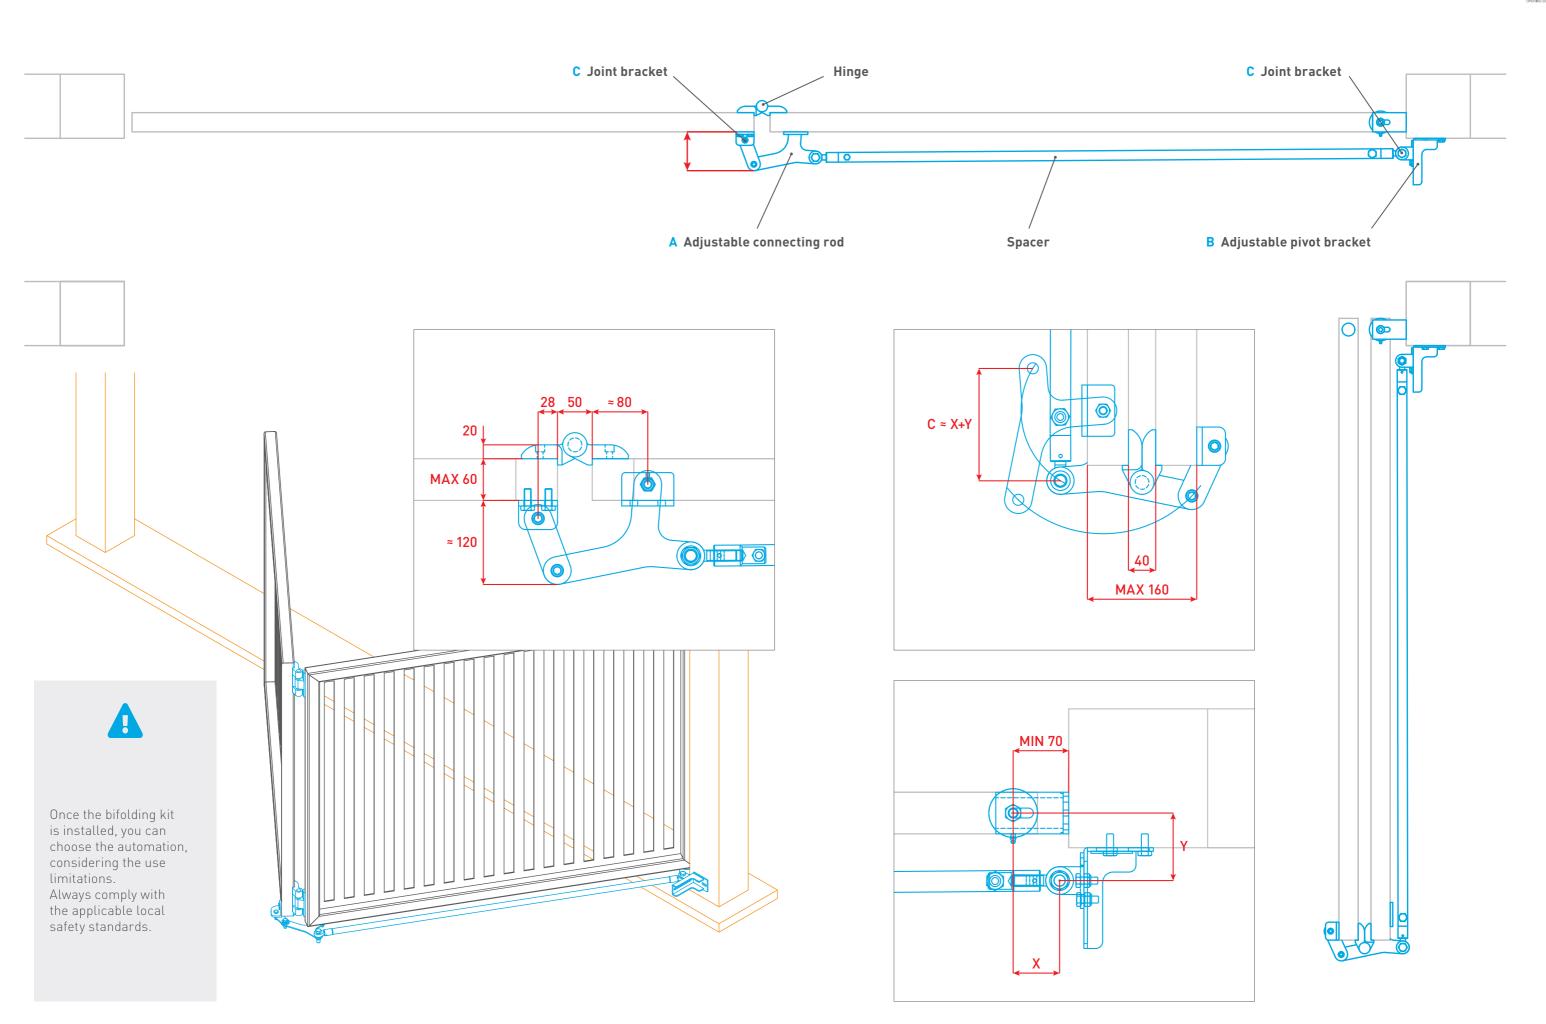

This kit – designed and developed for leaves measuring up to **2 m** and weighing up to **200 kg** – consists of a side bracket and a central rod to connect the two leaves.

### Why choose HI-MOTIONS systems

- These systems adapt to any situation or setting
- The galvanised steel accessories allow you to make accurate adjustments, thus making installation easier

| вазіс кіт<br>500.В00 |                                                                                             | Â                |                           | 56 |
|----------------------|---------------------------------------------------------------------------------------------|------------------|---------------------------|----|
|                      |                                                                                             |                  |                           |    |
|                      |                                                                                             | R<br>I<br>I<br>B |                           |    |
| 2  m $2  m$          |                                                                                             |                  |                           | 끃  |
| 200 kg 200 kg        | Use limitations may<br>change depending<br>on the hinges and bolt-on<br>bearing hinges used | Α                | Adjustable connecting rod | 1  |
|                      |                                                                                             | В                | Adjustable pivot bracket  | 1  |
|                      |                                                                                             | С                | Joint bracket             | 2  |